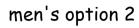

### RINGS

| Size | For her | For him |
|------|---------|---------|
|      |         |         |

| simple                      | creative                     | silver                              |
|-----------------------------|------------------------------|-------------------------------------|
| 9ct gold band<br>22ct bezel | 18ct gold band<br>22ct bezel | 22ct gold bezel,<br>silver band     |
| silver bezel, gold<br>band  | band width                   | texture                             |
| split band sheet            | split band wire              | split band one side with gold balls |
| split band one side         | wire wrap band               | beaten band                         |
| wire twist band             | split band with gem          | reticulated wrap                    |
| plain thin band             | orientation                  | orientation                         |
| kinky band                  | wrap around stone            | spiral split band                   |