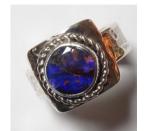

#### men's option 3

for arthritic fingers

If your knuckles are larger than your ring size I can make the band bigger so that it goes over the knuckle, the little balls then hold it snugly on your finger. I need to know the size which goes over the knuckle as well as your finger size.