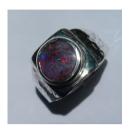

--------|-------------------------------------|
| 9ct gold band<br>22ct bezel | 18ct gold band<br>22ct bezel | 22ct gold bezel,<br>silver band     |
| silver bezel, gold<br>band  | band width                   | texture                             |
| split band sheet            | split band wire              | split band one side with gold balls |
| split band one side         | wire wrap band               | beaten band                         |
| wire twist band             | split band with gem          | reticulated wrap                    |
| plain thin band             | orientation                  | orientation                         |
| kinky band                  | wrap around stone            | spiral split band                   |

#### men's option 1



#### men's option 3







for arthritic fingers



If your knuckles are larger than your ring size I can make the band bigger so that it goes over the knuckle, the little balls then hold it snugly on your finger. I need to know the size which goes over the knuckle as well as your finger size.

## PENDANTS

| LINDAINIS               |              |                       |
|-------------------------|--------------|-----------------------|
| silver                  | gold         | silver & gold details |
| simple                  | creative     | length of chain       |
| total length of pendant |              |                       |
| wire twist creative     | beaten lines | tube                  |
|                         |              |                       |



Do you have a favourite creature, flower