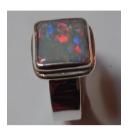

### RINGS

| Size | For her | For him |
|------|---------|---------|
|      |         |         |

| simple                      | creative                     | silver                              |
|-----------------------------|------------------------------|-------------------------------------|
| 9ct gold band<br>22ct bezel | 18ct gold band<br>22ct bezel | 22ct gold bezel,<br>silver band     |
| silver bezel, gold<br>band  | band width                   | texture                             |
| split band sheet            | split band wire              | split band one side with gold balls |
| split band one side         | wire wrap band               | beaten band                         |
| wire twist band             | split band with gem          | reticulated wrap                    |
| plain thin band             | orientation                  | orientation                         |
| kinky band                  | wrap around stone            | spiral split band                   |