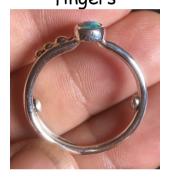

#### men's option 3

for arthritic fingers

If your knuckles are larger than your ring size I can make the band bigger so that it goes over the knuckle, the little balls then hold it snugly on your finger. I need to know the size which goes over the knuckle as well as your finger size.