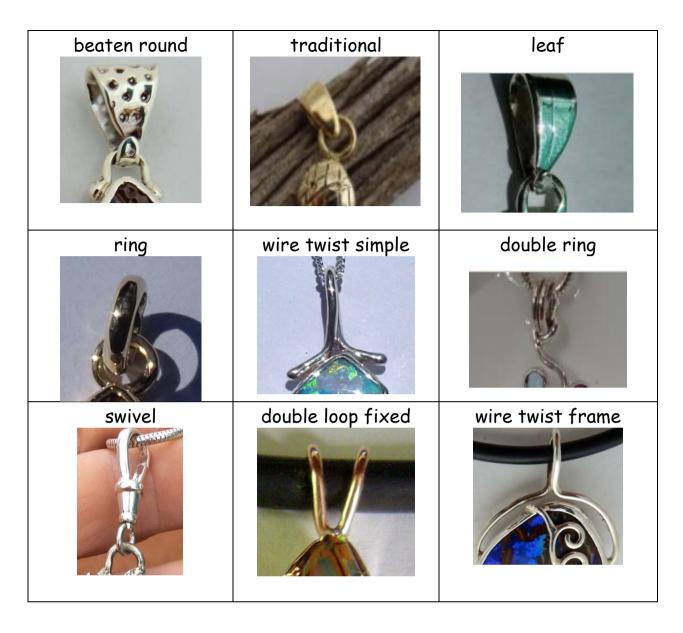

## PENDANTS

| LINDAINIS               |              |                       |
|-------------------------|--------------|-----------------------|
| silver                  | gold         | silver & gold details |
| simple                  | creative     | length of chain       |
| total length of pendant |              |                       |
| wire twist creative     | beaten lines | tube                  |
|                         |              |                       |